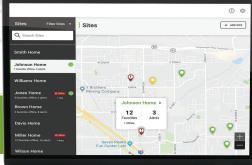

With the following features, enjoy peace of mind knowing your clients' systems will be accessible at any time from anywhere:

- · Receive notifications when devices fall offline
- Perform firmware updates on select Luxul routers and access points
- · Customizable alerts
- Site-level status indicators for offline devices and firmware updates
- · Access sites in map or list views
- Configure devices remotely via web user interfaces
- · Remotely power cycle PDUs and PoE switches