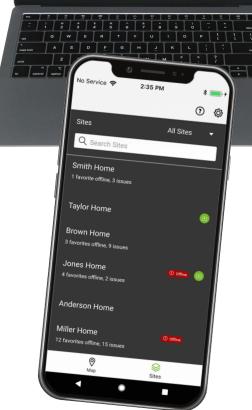

With the following features, enjoy peace of mind knowing your clients' systems will be accessible at any time from anywhere:

- · Receive notifications when devices fall offline
- Perform firmware updates on select Luxul routers and access points
- · Customizable alerts
- Site-level status indicators for offline devices and firmware updates
- · Access sites in map or list views
- Configure devices remotely via web user interfaces
- · Remotely power cycle PDUs and PoE switches